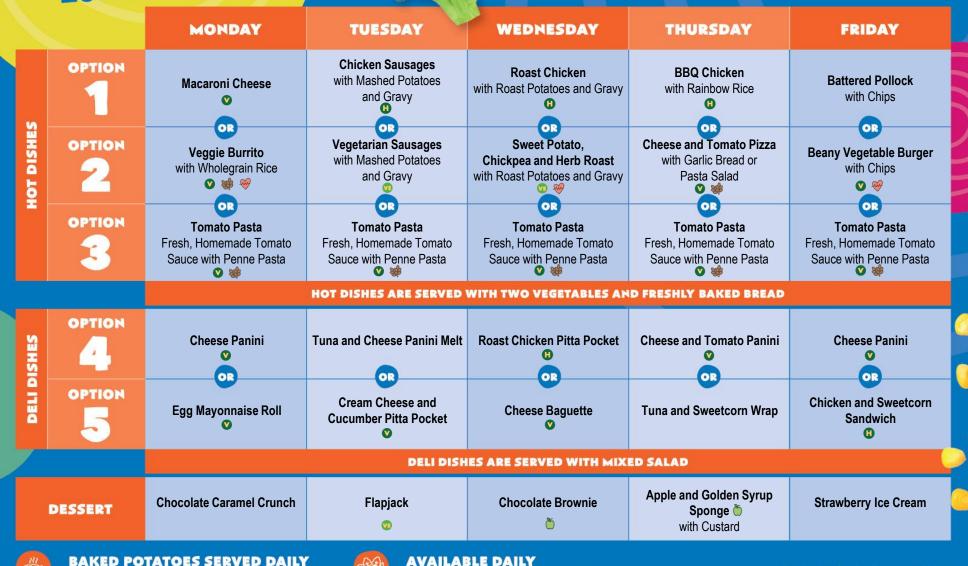

#### AUTUMN/WINTER 2025 MENU

#### **WEEK 2**

With a choice of toppings V \*

Fresh fruit, salad, yoghurt and water