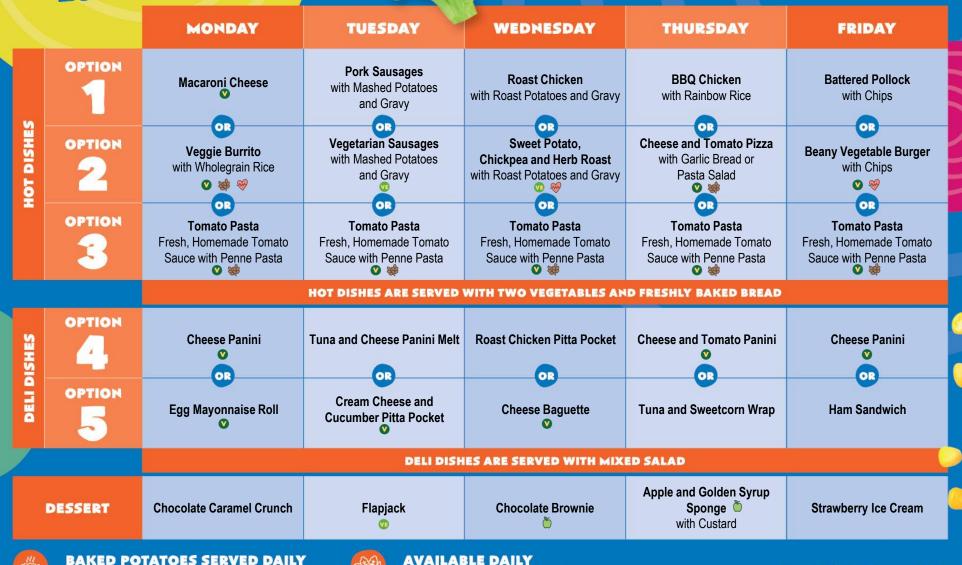

#### AUTUMN/WINTER **2025 MENU**

#### **WEEK 2**

Chartwells

With a choice of toppings V \*

Fresh fruit, salad, yoghurt and water